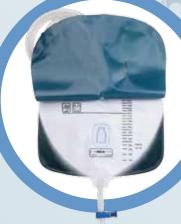

## Fig Leaf®

THE FIG LEAF® IS THE ONLY URINARY DRAIN BAG THAT HAS A PATENTED, BUILT-IN, ATTACHED COVER TO HIDE FLUID FROM VIEW

## **FEATURES:**

2000 ml
Fig Leaf Cover™
QuickView Ports™
Drip Chamber
Non-Return Valve
Anti-Reflux
Needleless Sampling Port
Air Vents
Universal Hanger
Rope Hanger
Drain Valve Holder
"No Drip Flip" Outlet Tube
Bed Sheet Clamp
Sterile