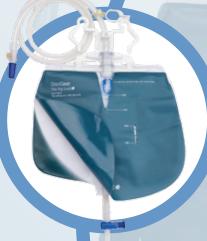

## Fig Leaf®

THE FIG LEAF® IS THE ONLY URINARY DRAIN BAG THAT HAS A PATENTED, BUILT-IN, ATTACHED COVER TO HIDE FLUID FROM VIEW

## **FEATURES:**

2000 ml
Fig Leaf Cover™
QuickView Ports™
Drip Chamber
Non-Return Valve
Anti-Reflux
Needleless Sampling Port
Air Vents
Universal Hanger
Rope Hanger
Drain Valve Holder
"No Drip Flip" Outlet Tube
Bed Sheet Clamp
Sterile