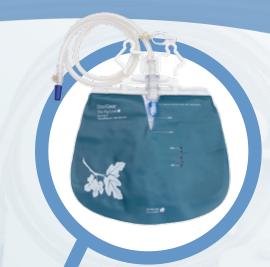

## **FEATURES:**

2000 ml
Fig Leaf Cover™
QuickView Ports™
Drip Chamber
Non-Return Valve
Anti-Reflux
Needleless Sampling Port
Air Vents
Universal Hanger
Rope Hanger
Drain Valve Holder
"No Drip Flip" Outlet Tube
Bed Sheet Clamp
Sterile

Latex Free